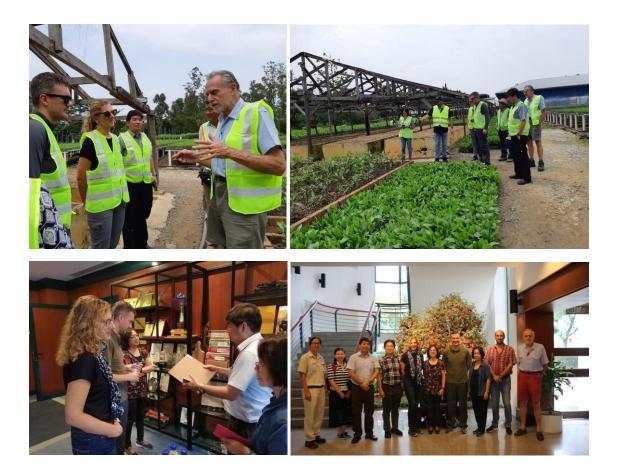

## **Target Corporation USA's Team Visit to Samling**

The team from Target Corporation USA visited Samling on 8th and 9th November 2019. The visited areas include Covered Segan Nursery and Refo Harvesting in Bintulu, followed by a stopover at Magna Foremost and Grand Paragon. The visit ended with a group presentation at Wisma Samling. The team were on a fact-finding mission and wish to consider the possibility of utilising PEFC certified materials for Target vendors in Indonesia and other countries in South East Asia.

They wish to assess the status of Samling's PEFC materials including the authentically certified materials, whether or not the CoC is in place and the process flow for certification. The team was headed by Benjamin Hansen, the Principal of Sustainability Product Development, and was accompanied by Jane Evelyn, the Regional Director (OBSD), Indonesia. Meanwhile, Amy Smith, the Deputy Director, Forests of WWF (USA), joined the visit as an observer. WWF is a 3rd party certification party (COC) for Target Corporation USA which is involved in audit, certification of its facilities and products.